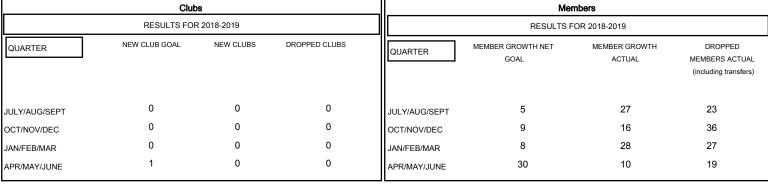

## MONTHLY MEMBERSHIP PROGRESS REPORT

### District 105SW

Results as of: 05/31/2019

# GMT: JOOST PAIJMANS LOCATION ENGLAND GMT CA Clubs Members



## GOALS AND ACTUAL NEW CLUBS CUMULATIVE



### GOALS AND ACTUAL MEMBERS CUMULATIVE



| DROPPED CLUBS: 0  DROPPED MEMBERS |         | 31 CLUBS OF 57 ADDED 1 OR MORE<br>NEW MEMBERS | GENDER DISTRIBUTION  MALE 824 (73.64%)  FEMALE 295 (26.36%)  Women Percentage Fiscal Year Goal: 30% |     |
|-----------------------------------|---------|-----------------------------------------------|-----------------------------------------------------------------------------------------------------|-----|
| DECEASED                          | 15      | CLICK HERE FOR CUMULATIVE                     | TOTAL FAMILY UNIT MEMBERS                                                                           | 146 |
| CLUB CANCELLED OTHER              | 0<br>90 | MEMBERSHIP DATA                               | FAM