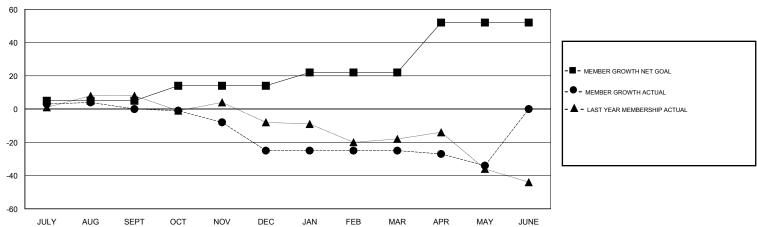

### GOALS AND ACTUAL MEMBERS CUMULATIVE

| DROPPED CLUBS: 0  DROPPED MEMBERS |         | 31 CLUBS OF 57 ADDED 1 OR MORE<br>NEW MEMBERS | GENDER DISTRIBUTION  MALE 824 (73.64%)  FEMALE 295 (26.36%)  Women Percentage Fiscal Year Goal: 30% |     |
|-----------------------------------|---------|-----------------------------------------------|-----------------------------------------------------------------------------------------------------|-----|
| DECEASED                          | 15      | CLICK HERE FOR CUMULATIVE                     | TOTAL FAMILY UNIT MEMBERS                                                                           | 146 |
| CLUB CANCELLED OTHER              | 0<br>90 | MEMBERSHIP DATA                               | FAMILY MEMBERS PAYING HALF                                                                          | 74  |
| TOTAL                             | 105     |                                               | Dues                                                                                                |     |